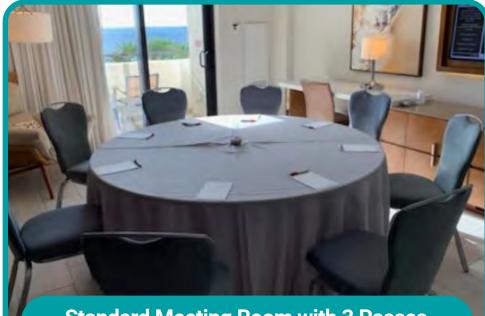

#### Standard Meeting Room with 3 Passes \$11,950

verizon verizon verizon4 verizon/ Verizon verizon verizo verizon/ verizon verizon verizon/ verizon verizon **/erizo** verizon verizon verizon verizor erizon **Branded Meeting Room with 3 Passes** 

- ▶ Private meeting room to seat up to 10 people
- ► Directional signage provided
- ► Light refreshments included daily
- ▶ Daily room refresh and cleaning
- ▶ External door signage with meeting room holders logo
- ▶ 3 delegate passes for the event