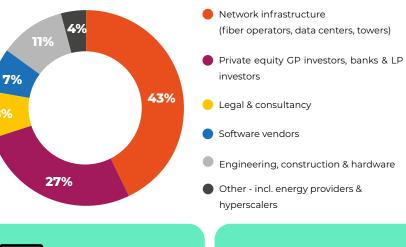

BACK IN FLORIDA!



Metro Connect USA 2024: Highlights | Capacity Media

Metro Connect USA is the most important annual meeting for U.S. digital infrastructure leadership teams. It is the premier event for networking with C-level executives from the fibre, data centre, cloud, tower and cable industry, as well as MDs and Partners from the finance sector.

Metro Connect USA facilitates networking between existing partners and new partners through meeting rooms, business lounges, an exhibition hall, and multiple receptions.

The conference provides the yearly annual kick off with CEOs sharing announcements and updates on M&A deals, forecasts for the year ahead, with solutions-focused discussions on market disruptions and opportunities.

#### WHO JOINED US?



**ATTENDANCE BY COMPANY TYPE** 



### 48+ STATES REPRESENTED





10,427+ TOTAL MESSAGES EXCHANGED 

Director & Head

Manager

Sales/Business Dev Executive





940+ UNIQUE COMPANIES

**3,500+** MEETINGS **ST** 







## HIGHLIGHTS



- ▶ 123NET
- ▶ 1547 CRITICAL SYSTEMS REALTY
- ▶ 1623 FARNAM
- ► 263 GLOBAL
- ► 26FIVE GLOBAL LAB
- ► 2PIFI
- ► 360 REAL ESTATE
- ▶ 365 DATA CENTERS
- ► 3I INFRASTRUCTURE
- ► A&O SHEARMAN
- ► A2D INC.(DBA ECOMMUNITY FIBER)
- ► AB BERNSTEIN
- ABC TOWER SERVICES
- ACA CONNECTS
- ► ACCELERATE
- ACCESS MARKETING COMPANY
- ► ACER
- ACTIFAI
- ADTRAN INC
- ► ADVANCED MICRO DEVICES
- ► AGC EQUITY PARTNERS LTD
- ► AGENTIS CAPITAL ADVISORS
- ► AGILE NETWORKS
- ► AIROSMITH DEVELOPMENT
- AIRWAY TECHNOLOGIES
- AIRWORKS
- ► AKAMAI TECHNOLOGIES
- ► AKERMAN
- AKRIVIS
- ► ALASKA COMMUNICATIONS
- ► ALIANZA
-