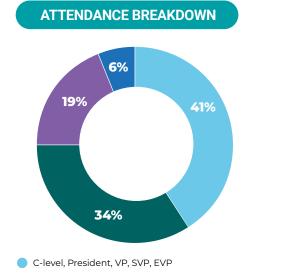

TO THE 2025 SPONSORS





## WE'RE BACK IN FLORIDA!



Metro Connect USA 2024: Highlights | Capacity Media

Metro Connect USA is the most important annual meeting for U.S. digital infrastructure leadership teams. It is the premier event for networking with C-level executives from the fibre, data centre, cloud, tower and cable industry, as well as MDs and Partners from the finance sector.

Metro Connect USA facilitates networking between existing partners and new partners through meeting rooms, business lounges, an exhibition hall, and multiple receptions.

The conference provides the yearly annual kick off with CEOs sharing announcements and updates on M&A deals, forecasts for the year ahead, with solutions-focused discussions on market disruptions and opportunities.

#### WHO JOINED US?



**ATTENDANCE BY COMPANY TYPE** 



### 48+ STATES REPRESENTED





10,427+ TOTAL MESSAGES EXCHANGED 

Director & Head

Manager

Sales/Business Dev Executive





940+ UNIQUE COMPANIES

**3,500+** MEETINGS **ST** 







## HIGHLIGHTS



- ▶ 123NET
- ▶ 1547 CRITICAL SYSTEMS REALTY
- ▶ 1623 FARNAM
- ► 263 GLOBAL
- ► 26FIVE GLOBAL LAB
- ► 2PIFI
- ► 360 REAL ESTATE
- ▶ 365 DATA CENTERS
- ► 3I INFRASTRUCTURE
- ► A&O SHEARMAN
- ► A2D INC.(DBA ECOMMUNITY FIBER)
- ► AB BERNSTEIN
- ABC TOWER SERVICES
- ACA CONNECTS
- ► ACCELERATE
- ACCESS MARKETING COMPANY
- ► ACER
- ACTIFAI
- ADTRAN INC
- ► ADVANCED MICRO DEVICES
- ► AGC EQUITY PARTNERS LTD
- ► AGENTIS CAPITAL ADVISORS
- ► AGILE NETWORKS
- ► AIROSMITH DEVELOPMENT
- AIRWAY TECHNOLOGIES
- AIRWORKS
- ► AKAMAI TECHNOLOGIES
- ► AKERMAN
- AKRIVIS
- ►